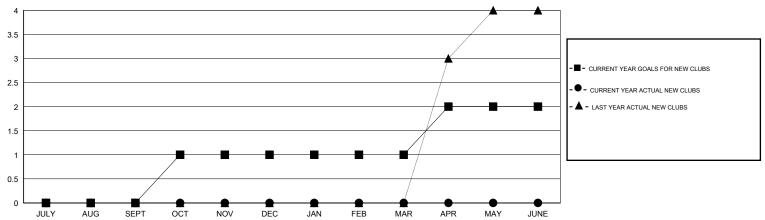

### GOALS AND ACTUAL NEW CLUBS CUMULATIVE

## LOCATION TURKEY

GMT CA 4

|               |                  | Clubs             |                  |                  | Members               |                    |                                     |                    |                  |  |
|---------------|------------------|-------------------|------------------|------------------|-----------------------|--------------------|-------------------------------------|--------------------|------------------|--|
|               | RESU             | LTS FOR 2014-2015 | i                |                  | RESULTS FOR 2014-2015 |                    |                                     |                    |                  |  |
| QUARTER       | NEW CLUB<br>GOAL | NEW CLUBS         | DROPPED<br>CLUBS | NET<br>GAIN/LOSS | QUARTER               | NEW MEMBER<br>GOAL | CHARTER AND<br>NEW MEMBERS<br>ADDED | DROPPED<br>MEMBERS | NET<br>GAIN/LOSS |  |
| JULY/AUG/SEPT | 0                | 0                 | 1                | -1               | JULY/AUG/SEPT         | -10                | 5                                   | 64                 | -59              |  |
| OCT/NOV/DEC   | 1                | 0                 | 3                | -3               | OCT/NOV/DEC           | 28                 | 12                                  | 74                 | -62              |  |
| JAN/FEB/MAR   | 0                | 0                 | 0                | 0                | JAN/FEB/MAR           | 15                 | 14                                  | 18                 | -4               |  |
| APR/MAY/JUNE  | 1                | 0                 | 0                | 0                | APR/MAY/JUNE          | 32                 | 0                                   | 0                  | 0                |  |