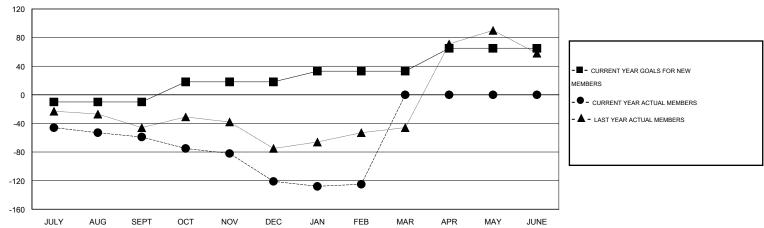

#### GOALS AND ACTUAL MEMBERS CUMULATIVE

| DROPPED CLUBS: 4  DROPPED MEMBERS |     | 12 CLUBS OF 57 ADDED 1 OR MORE NEW MEMBERS | GENDER DISTRIBU<br>MALE<br>FEMALE | 1TION<br>502 (48.27%)<br>538 (51.73%) |     |
|-----------------------------------|-----|--------------------------------------------|-----------------------------------|---------------------------------------|-----|
| DECEASED                          | 1   | CLICK HERE FOR HEALTH                      | FAMILY UNIT MEMBERS               |                                       | 138 |
| CLUB CANCELLED                    | 26  | ASSESSMENT DATA                            |                                   | 67                                    |     |
| OTHER                             | 129 |                                            | HEAD OF HOUSEHOLD                 | 67                                    |     |
| TOTAL                             | 156 |                                            | NON-HEAD OF HOUSEHOL              | 71                                    |     |

## LOCATION TURKEY

GMT CA 4

|               |                  | Clubs             |                  |                  | Members               |                    |                                     |                    |                  |  |
|---------------|------------------|-------------------|------------------|------------------|-----------------------|--------------------|-------------------------------------|--------------------|------------------|--|
|               | RESU             | LTS FOR 2014-2015 | i                |                  | RESULTS FOR 2014-2015 |                    |                                     |                    |                  |  |
| QUARTER       | NEW CLUB<br>GOAL | NEW CLUBS         | DROPPED<br>CLUBS | NET<br>GAIN/LOSS | QUARTER               | NEW MEMBER<br>GOAL | CHARTER AND<br>NEW MEMBERS<br>ADDED | DROPPED<br>MEMBERS | NET<br>GAIN/LOSS |  |
| JULY/AUG/SEPT | 0                | 0                 | 1                | -1               | JULY/AUG/SEPT         | -10                | 5                                   | 64                 | -59              |  |
| OCT/NOV/DEC   | 1                | 0                 | 3                | -3               | OCT/NOV/DEC           | 28                 | 12                                  | 74                 | -62              |  |
| JAN/FEB/MAR   | 0                | 0                 | 0                | 0                | JAN/FEB/MAR           | 15                 | 14                                  | 18                 | -4               |  |
| APR/MAY/JUNE  | 1                | 0                 | 0                | 0                | APR/MAY/JUNE          | 32                 | 0                                   | 0                  | 0                |  |